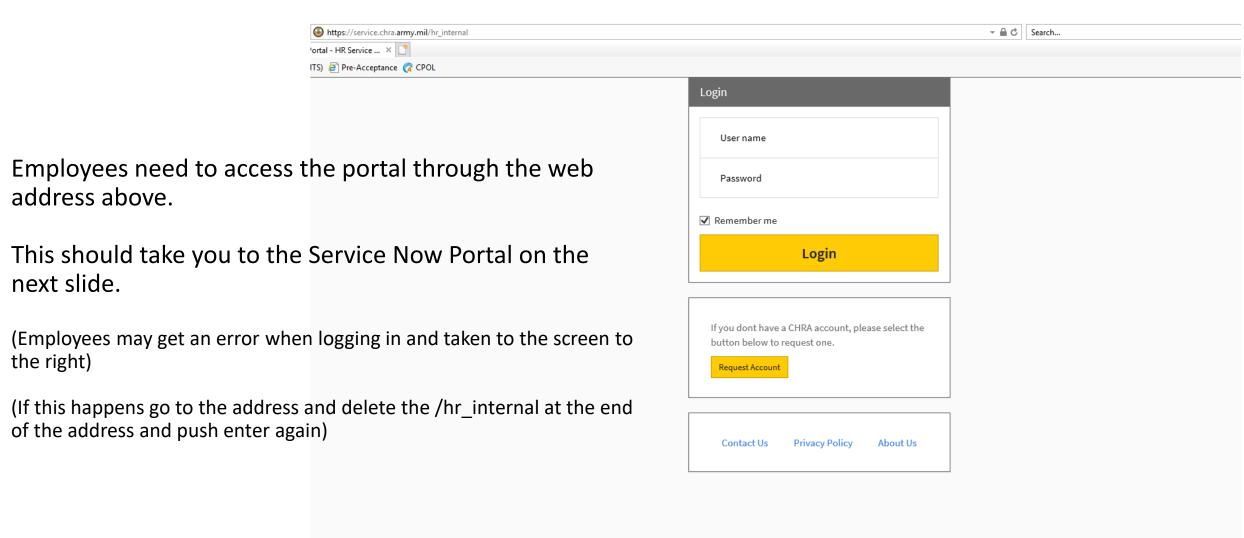

RM) for signatures in Blocks 25 and 26 of the SF-1190
- -Submit to CPAC for processing

#### **Additional Information:**

- -You must maintain all receipts until paid
- -DD Form 1351-2 is only used to establish your itinerary in this process. To file a travel voucher, you will need to file the DD Form 1351-2 with finance.

# **Submitting FTA to FER in Service Now**

The following is initial guidance on how to submit requests to renew FTA in the Service Now System for employees serviced by FER.

(This system requires a CAC card to log in)

(This system allows for automatic touchpoint notifications when the request is received, actioned, or the status changes. Employees are notified through their email address)

# Logging in to Service Now Portal

Web Address: https://service.chra.army.mil



### Service Now Portal



# Service Catalog Screen



## Overseas Entitlements Screen



### FTA Screen