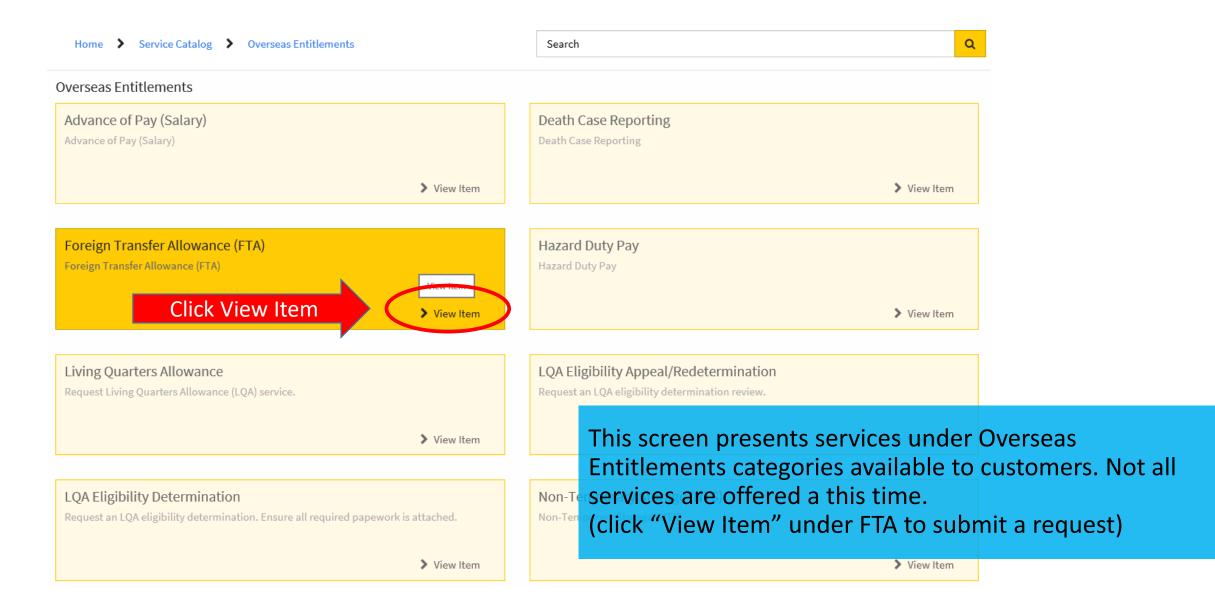

### **Additional Information:**

- -You must maintain all receipts until paid
- -DD Form 1351-2 is only used to establish your itinerary in this process. To file a travel voucher, you will need to file the DD Form 1351-2 with finance.

# **Submitting FTA to FER in Service Now**

The following is initial guidance on how to submit requests to renew FTA in the Service Now System for employees serviced by FER.

(This system requires a CAC card to log in)

(This system allows for automatic touchpoint notifications when the request is received, actioned, or the status changes. Employees are notified through their email address)

# Logging in to Service Now Portal

Web Address: https://service.chra.army.mil



### Service Now Portal



# Service Catalog Screen



## Overseas Entitlements Screen



### FTA Screen