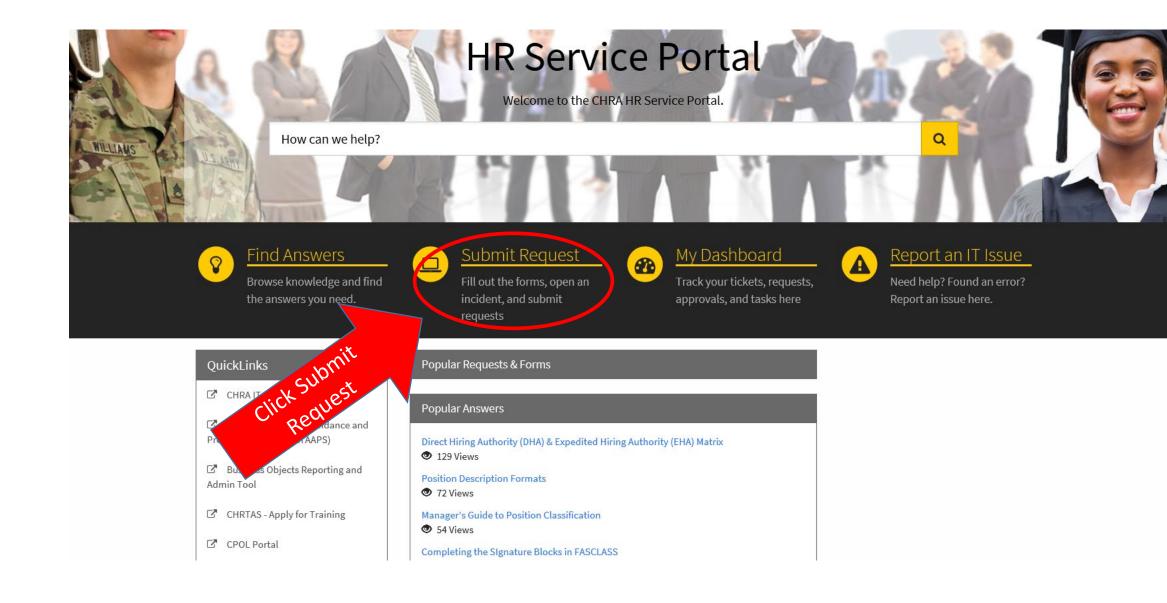

ks 25 and 26 of the SF-1190
- -Submit to CPAC for processing

#### **Additional Information:**

- -You must maintain all receipts until paid
- -DD Form 1351-2 is only used to establish your itinerary in this process. To file a travel voucher, you will need to file the DD Form 1351-2 with finance.

# **Submitting FTA to FER in Service Now**

The following is initial guidance on how to submit requests to renew FTA in the Service Now System for employees serviced by FER.

(This system requires a CAC card to log in)

(This system allows for automatic touchpoint notifications when the request is received, actioned, or the status changes. Employees are notified through their email address)

# Logging in to Service Now Portal

Web Address: https://service.chra.army.mil



### Service Now Portal



# Service Catalog Screen



## Overseas Entitlements Screen



### FTA Screen