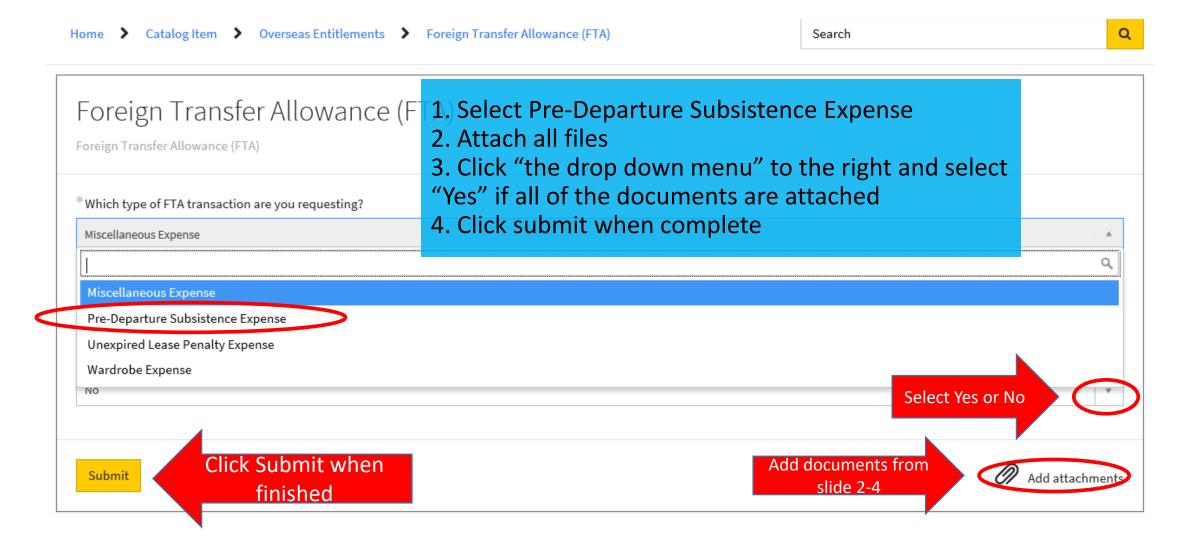

# **Submitting FTA to FER in Service Now**

The following is initial guidance on how to submit requests to renew FTA in the Service Now System for employees serviced by FER.

(This system requires a CAC card to log in)

(This system allows for automatic touchpoint notifications when the request is received, actioned, or the status changes. Employees are notified through their email address)

### FTA Screen