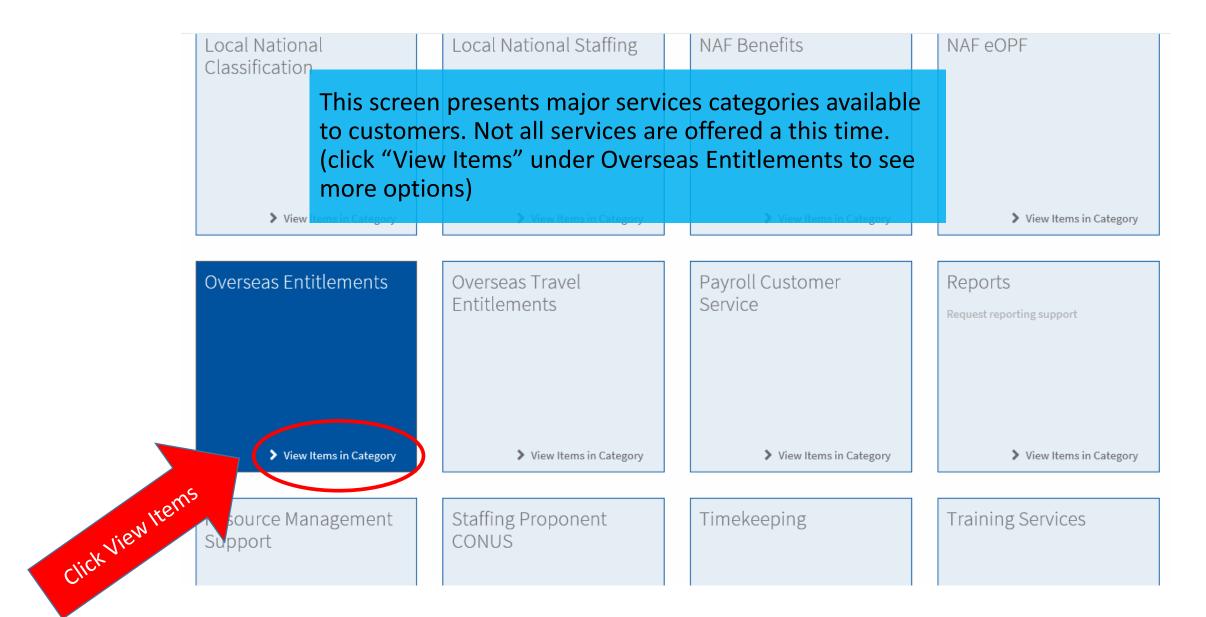

- -Submit to CPAC for processing

#### **Additional Information:**

- -You must maintain all receipts until paid
- -DD Form 1351-2 is only used to establish your itinerary in this process. To file a travel voucher, you will need to file the DD Form 1351-2 with finance.

# **Submitting FTA to FER in Service Now**

The following is initial guidance on how to submit requests to renew FTA in the Service Now System for employees serviced by FER.

(This system requires a CAC card to log in)

(This system allows for automatic touchpoint notifications when the request is received, actioned, or the status changes. Employees are notified through their email address)

# Logging in to Service Now Portal

Web Address: https://service.chra.army.mil



### Service Now Portal



# Service Catalog Screen



## Overseas Entitlements Screen



### FTA Screen