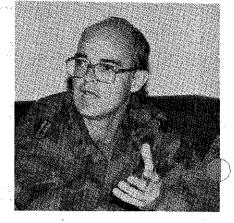

Col. Perrenot speaks at the dedication ceremony for the two new dormitories at Kunsan Air Base. The two dorms are only the first of many FED will be building for the Air Force.

Most of the dormitories now under construction were designed by Design Branch while most of the future dormitories are being designed by architectengineering firms under contract to FED.