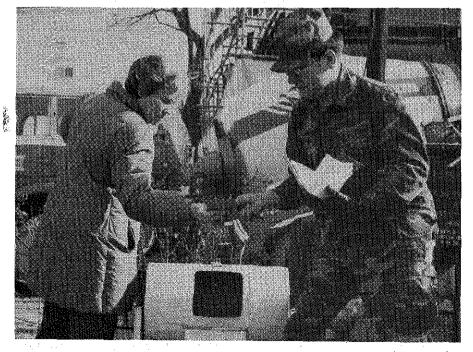

Col. Perrenot speaks at the dedication ceremony for the two new dormitories at Kunsan Air Base. The two dorms are only the first of many FED will be building for the Air Force.

Most of the dormitories now under construction were designed by Design Branch while most of the future dormitories are being designed by architectengineering firms under contract to FED.