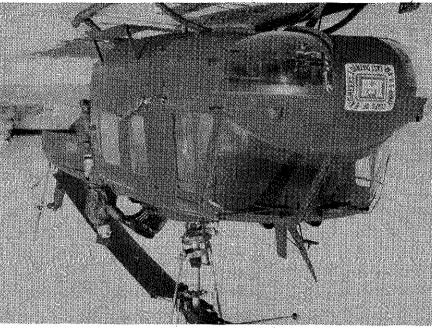

### Corps chopper rescues ROK airman

CW Goodell is shown preparing Castle 474 for flight on Jan. 19th. Later that day, the helicopter was used in an emergency rescue mission.

Thursday, January 19th, was not exactly a routine flying day for the FED aviation section. Maj. Rollie Edwards, Chief Warrant Officer Richard Goodell, Spec. Steven Grosklos, and passenger Gretchen Wotherspoon (ADP) were flying from Kunsan back to K-16 when the radar station tracking them informed them there was a medical emergency at the radar site. One of the ROK airmen, Koh Byong Woo, stationed at the site was experiencing severe stomach pains that indicated possible appendicitis. Koh was being attended by a doctor but Koh was beginning to lose consciousness and it was apparent that he needed to be transported to a military

hospital in Seoul.

to the ROK military hospital.

Neither Maj. Edwards nor Mr. Goodell knew the location of the hospital so they relied on information from both Mangilsan and Kimpo Airport to guide them to their destination. Fortunately, the emergency occured in the mid-afternoon so the pilots at least had daylight conditions. Koh had begun the flight with an intravenous needle in his arm but it had come loose and his condition was apparently worsening. This put considerable pressure on Maj. Edwards to locate the hospital without delay. To complicate matters, the hospital is situated near a ridge which hid it from the pilots' view until they were right over it.

Upon clearing the ridge, the hospital came into view and the Corps helicopter made a quick landing. By 4:40 p.m. the medical evacuation was successfully completed. The initial call had come at 3:30 p.m. At the time of this report, the patient's condition is unknown but he has undergone emergency surgery.

Although there is vehicular access to the radar site, located at Mangilsan on the west coast, the time required for a surface trip to Seoul could well have cost the airman his life. Upon receiving the call for help, Maj. Edwards switched his course and was soon landing at the helipad. Within half an hour of receiving the call, the Corps helicopter was taking off for the forty-minute trip

With the hour and ten minutes rescue completed,

(Continued on Page 4)