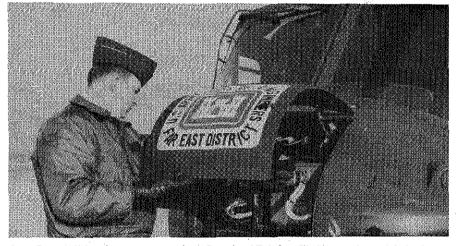

### Corps chopper rescues ROK airman

CW Goodell is shown preparing Castle 474 for flight on Jan. 19th. Later that day, the helicopter was used in an emergency rescue mission.

Thursday, January 19th, was not exactly a routine flying day for the FED aviation section. Maj. Rollie Edwards, Chief Warrant Officer Richard Goodell, Spec. Steven Grosklos, and passenger Gretchen Wotherspoon (ADP) were flying from Kunsan back to K-16 when the radar station tracking them informed them there was a medical emergency at the radar site. One of the ROK airmen, Koh Byong Woo, stationed at the site was experiencing severe stomach pains that indicated possible appendicitis. Koh was being attended by a doctor but Koh was beginning to lose consciousness and it was apparent that he needed to be transported to a military

Although there is vehicular access to the radar site, located at Mangilsan on the west coast, the time required for a surface trip to Seoul could well have cost the airman his life. Upon receiving the call for help, Maj. Edwards switched his course and was soon landing at the helipad. Within half an hour of receiving the call, the Corps helicopter was taking off for the forty-minute trip