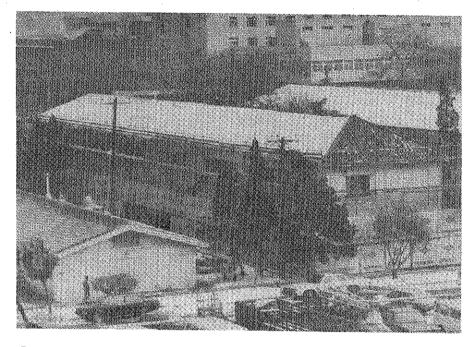

# FED begins Air Force dormitory program

The completion in early December of two Kunsan Air Base dormitories marked the beginning of a major FED program that will provide the Air Force with topquality living quarters in the next few years. A ceremony Dec. 18 commemorated the opening of the Kunsan dormitories. They will accommodate 200 airmen apiece and have solar panels on the roof to provide domestic hot water. Two additional dormitories at Kunsan are under construction and should be completed by the spring. When the entire enlisted personnel living complex is completed at Kunsan, 1,000 airmen will be accommodated. FED is also constructing a dining facility for this complex. Unaccompanied officers' quarters are also scheduled to be started there this fiscal year.

In the next three years, more than for-

ty of these dormitories will be built at the air bases in Korea. Two enlisted personnel dormitories now under construction at Osan Air Base should be completed in March. On Dec. 15, ground was broken for two more enlisted dormitories and one unaccompanied officers' quarters at Osan. These buildings are scheduled for completion in March of 1985. Five more dormitories for enlisted personnel and two more for officers are scheduled to be started this fiscal year at Osan Air Base.

While the current construction activity is centered on the Kunsan and Osan bases, plans in the near future include dormitories at air bases in Kwangju, Taegu and Sachon. Almost \$100 million has been programmed for construction of all the dormitories. They will all be constructed with concrete masonry units.