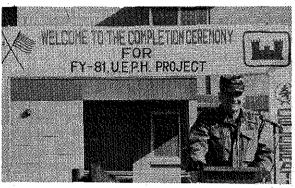

### Corps chopper rescues ROK airman

CW Goodell is shown preparing Castle 474 for flight on Jan. 19th. Later that day, the helicopter was used in an emergency rescue mission.

Thursday, January 19th, was not exactly a routine flying day for the FED aviation section. Maj. Rollie Edwards, Chief Warrant Officer Richard Goodell, Spec. Steven Grosklos, and passenger Gretchen Wotherspoon (ADP) were flying from Kunsan back to K-16 when the radar station tracking them informed them there was a medical emergency at the radar site. One of the ROK airmen, Koh Byong Woo, stationed at the site was experiencing severe stomach pains that indicated possible appendicitis. Koh was being attended by a doctor but Koh was beginning to lose consciousness and it was apparent that he needed to be transported to a military